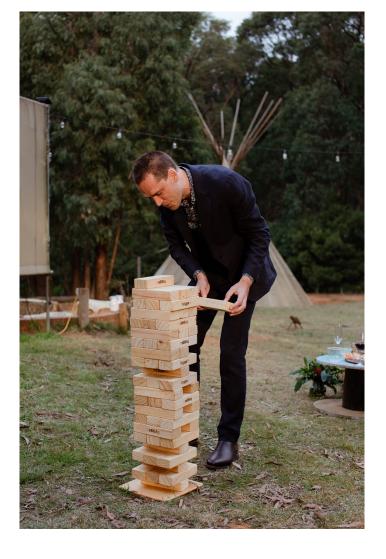

YOUR DESIGNATED FOREST WEDDINGS PERSON YOU DEAL WITH EXCLUSIVELY.

SIGNING TABLE & CHAIRS

60 AMERICAN STYLE WHITE WEDDING CHAIRS.

10 TRESTLE TABLES

MANY PROPS...FESTOON & FAIRY LIGHTS, WINE BARRELS AND STOOLS, GIANT LOVE LETTERS, FLOWER VASES & JARS, PEACOCK CHAIR, VINTAGE COUCH. LAWN GAMES. RUGS AND CUSHIONS ALL AT NO EXTRA CHARGE

SEE BELOW FOR PHOTOGRAPHS OF ADDITIONAL PROPS AT NO EXTRA CHARGE.

BEAUTIFUL SEPARATE WEDDING APARTMENT FOR WEDDING COUPLE ACCOMMODATION FOR 120 GUESTS IN TOTAL

CAR PARKING MANAGED.

ACCESS FROM 9AM SATURDAY. (OR 2PM FRIDAY IF ADDITIONALLY BOOKED) WEDDING PRACTICE PRIOR AT AN AGREED WEEKEND DAY AND TIME.